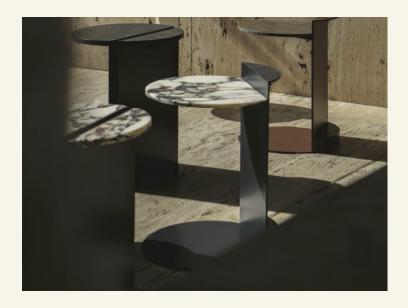

Linea Calacatta Viola

The LINEA side table series is the ultimate expression of elegance. LINEA was designed in a dichotomy of simplicity and presence with character thanks to the selection of exclusive marble stones matching perfectly with the metal base.

Name Linea Calacatta Viola Category side table Designer Fábio Teixeira Year 2020

Materials & finishing Structure in steel ballon blue lacquered and satin finish. Marble top with honed matte finish.

Production details Marble and metal structure cut with high precision.