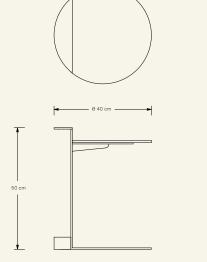

**Dimensions** (cm) H50 x Ø 40 **Weight** (kg) approx 20

**Cleaning instructions** Wipe with a damp cloth, or just a soft dry cloth. Do not use any type of detergent that can mark the stone and metal.

Packaging dimensions (cm) H70  $\times$  L50  $\times$  W50 Packaging weight (kg) 30