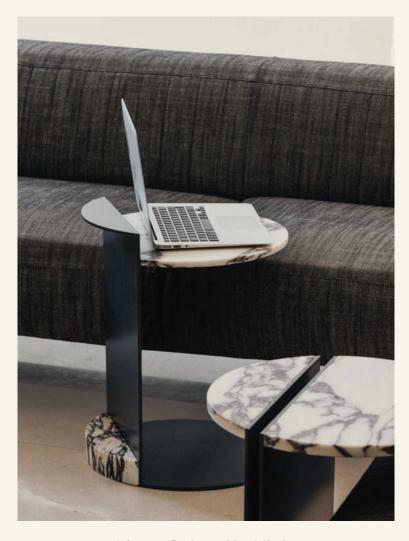

Linea Calacatta Viola

The LINEA side table series is the ultimate expression of elegance. LINEA was designed in a dichotomy of simplicity and presence with character thanks to the selection of exclusive marble stones matching perfectly with the metal base.

Name Linea Calacatta Viola Category side table Designer Fábio Teixeira Year 2020

Materials & finishing Structure in steel ballon blue lacquered and satin finish. Marble top with honed matte finish.

Production details Marble and metal structure cut with high precision.